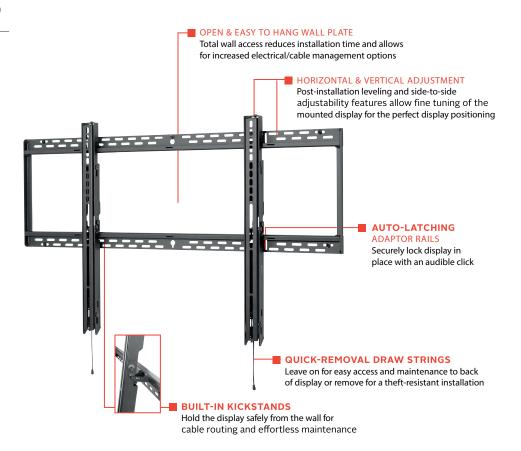

# **Product Specifications**

|          | DIMENSIONS (W x H x D)                         | PRODUCT WEIGHT  | LOAD CAPACITY | FINISH                           | AVAILABLE COLORS |
|----------|------------------------------------------------|-----------------|---------------|----------------------------------|------------------|
| SF680(P) | 45.75" x 27.48" x 1.73"<br>(1162 x 698 x 44mm) | 17.30lb (7.8kg) | 350lb (158kg) | Scratch Resistant<br>Fused Epoxy | Semi-Gloss Black |

# SF680(P)

Mounting Pattern 1100 x 650mm (43.29" x 25.59")

- Universal mount fits displays with mounting patterns up to 1100 x 650mm (43.29" W x 25.59" H)
- Low-profile design holds display only 1.73" (44mm) from the wall
- Easy hang wall plate allows a bolt to be pre-installed to ease wall plate installation
- Lateral display adjustment up to 19.25" (489mm)
- 1" of post-installation vertical adjustment provides flexibility in the installation
- Includes fastener pack with all necessary mounting and display attachment hardware (including M10)
- For mounts requiring theft resistant hardware, installed with security tool (included), please purchase SF680
- For mounts requiring standard hardware, installed with a Philips screwdriver, please purchase SF680P