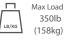

# **Universal Flat Wall Mount**

FOR 60" TO 98" DISPLAYS

Peerless-AV's SmartMount \* Universal Flat Wall Mount delivers an ultra-slim profile designed to hold large displays up to 350lb. Installation and maintenance are made easy with the SF680's robust feature set. Auto-latching adaptor rails automatically secure the display without the use of a tool. The mount's built-in kickstand holds the display safely from the wall during cable routing, while the open wall plate allows for increased electrical and cable management options. Horizontal and vertical display adjustment allow for quick fine-tuning of the mounted display.

# SF680(P)

Mounting Pattern 1100 x 650mm (43.29" x 25.59")

- Universal mount fits displays with mounting patterns up to 1100 x 650mm (43.29" W x 25.59" H)
- Low-profile design holds display only 1.73" (44mm) from the wall
- Easy hang wall plate allows a bolt to be pre-installed to ease wall plate installation
- Lateral display adjustment up to 19.25" (489mm)
- 1" of post-installation vertical adjustment provides flexibility in the installation
- Includes fastener pack with all necessary mounting and display attachment hardware (including M10)
- For mounts requiring theft resistant hardware, installed with security tool (included), please purchase SF680
- For mounts requiring standard hardware, installed with a Philips screwdriver, please purchase SF680P