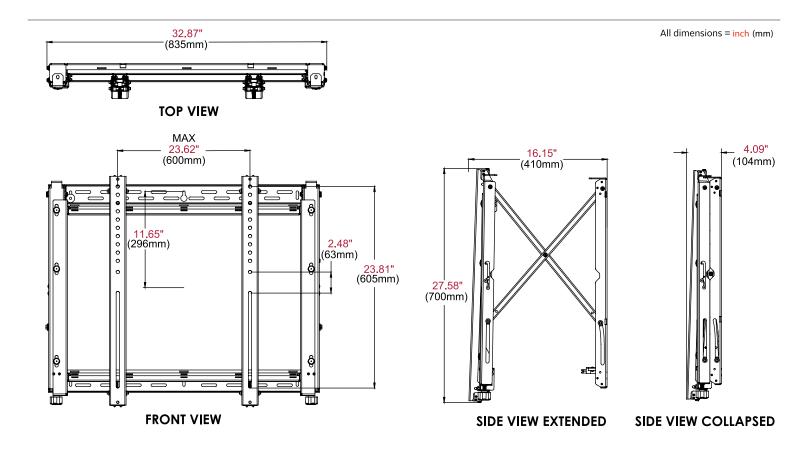

# **Product Specifications**

|             | DIMENSIONS (W X H X D)                            | PRODUCT WEIGHT | LOAD CAPACITY | FINISH         | AVAILABLE COLORS |
|-------------|---------------------------------------------------|----------------|---------------|----------------|------------------|
| DS-VW795-QR | 32.87" x 27.58" x 4.09"<br>(835 x 700 x 93-104mm) | 40lb (18.1kg)  | 225lb (102kg) | Powder<br>Coat | Black            |