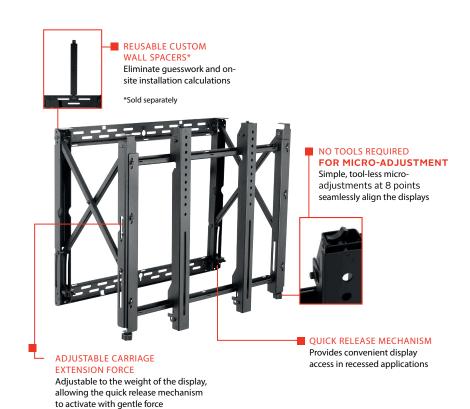

# Full Service Video Wall Mount with Quick Release

FOR 65" TO 98" DISPLAYS

The SmartMount \* Full Service Video Wall Mount with Quick Release offers an easy to install and service solution for both landscape and portrait displays. Designed for quick service access in recessed video wall applications, the DS-VW795-QR provides versatility for integrators. With the quick-release functionality, users have the ability to articulate the display from the wall by gently pressing on the front of the display. Featuring tool-less micro-adjustment at eight points, the mounts can overcome uneven walls to create a seamless video wall display. In addition, custom wall plate spacers eliminate the guesswork and on-site calculations, reducing installation time and cost.

### Quick release can be disabled with a locking screw to prevent unintentional pop outs

- Accommodates displays in landscape and portrait orientation
- Modular mount for unlimited video wall display configurations
- Integrated cable management tie-backs make display-to-display cabling simple