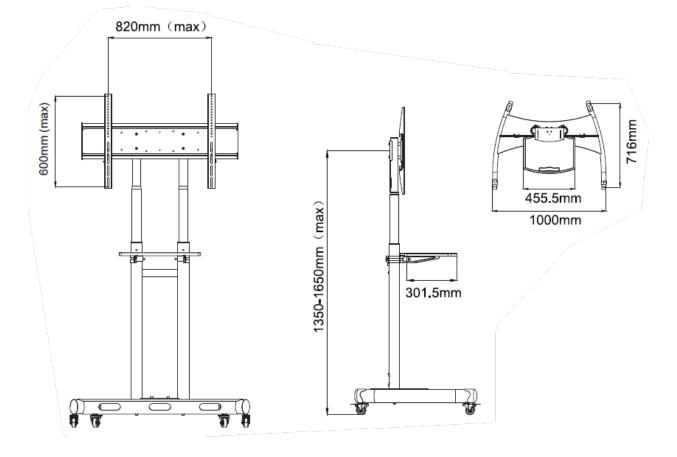

## MAIN FEATURES

| Color:             | Black          |
|--------------------|----------------|
| Net Weight:        | 16.5 Kg        |
| Warranty :         | 5 years        |
| Gross Weight       | 18 kg          |
| Supported weight   | 90 Kg (200Lbs) |
| Screen dimension:  | 55-86«         |
| AV shelf max load: | 11,4Kg (25Lbs) |

VESA: 200x200 300x300 400x200 400x400 600x400 700x400 800x400 800X 600