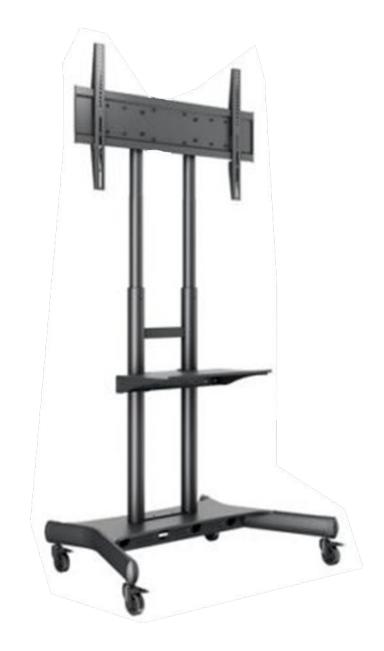

## CARAVEL 100 800x600

Monitor trolley suitable for the most varied needs. Ideal for VIDEOCONFERENCE applications, CORPORATE PRESENTATIONS, DIGITAL SIGNAGE and adaptable to different environments, AIRPORTS, SCHOOL AND MEDICAL ENVIRONMENTS, OFFICES, HOTELS, SHOPS and PUBLIC SPACES.

## MAIN FEATURES

| Color:             | Black          |
|--------------------|----------------|
| Net Weight:        | 16.5 Kg        |
| Warranty :         | 5 years        |
| Gross Weight       | 18 kg          |
| Supported weight   | 90 Kg (200Lbs) |
| Screen dimension:  | 55-86«         |
| AV shelf max load: | 11,4Kg (25Lbs) |