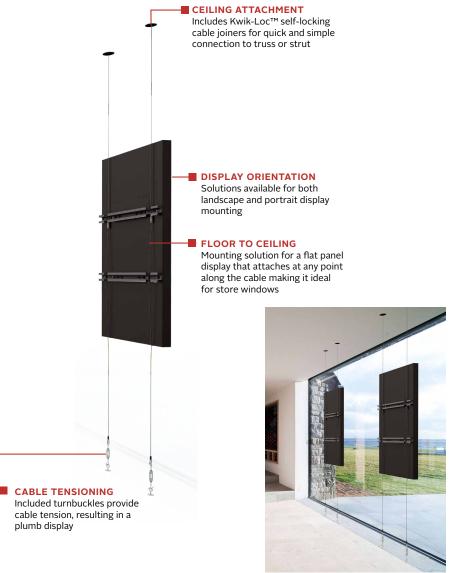

# Floor to Ceiling Cable Mount

### FOR 46" TO 65" DISPLAYS

Peerless-AV's Floor to Ceiling Cable Mount is the ideal digital signage mounting solution for store windows. This sleek mount allows businesses to create a platform for eye-catching content, delivered on a mounting solution that is discreet and unobtrusive. With a multitude of installer friendly features, this mount is suspended on high tensile steel wire, which is a highly secure and stable foundation for displays up to 65" (max weight 65lb). The ability to position the screen at any point along the cable length, and the choice of either landscape or portrait orientation, make this an incredibly versatile solution that can be adapted to suit a wide range of both retail and commercial applications.

### **Additional Features**

- ✓ Kwik-Grip™ cable hardware instantly sets the adaptor height without the use of a tool
- Keyhole slotted adaptor plate simplifies the install
- Included eye-screws and decorative plates provide an aesthetically pleasing finish and simple cable connection

Rohis Ideal Solution for Store Windows

DSF265L Floor to Ceiling Cable Mount, Landscape
DSF265P Floor to Ceiling Cable Mount, Portrait