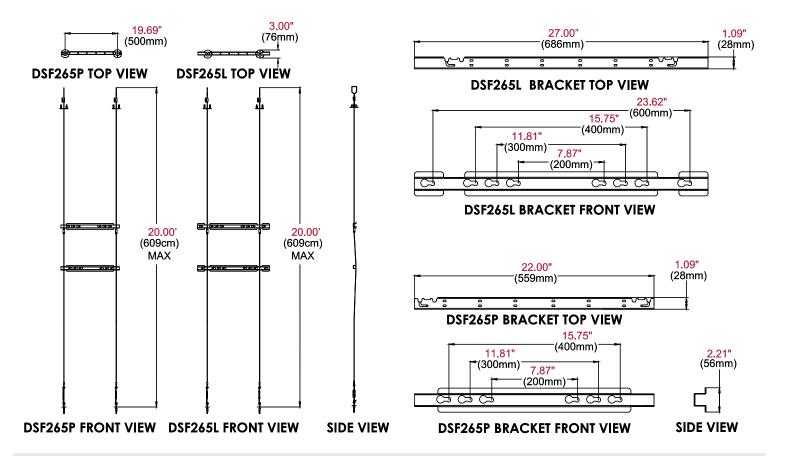

### **Product Specifications**

|                    | DIMENSIONS        | PRODUCT WEIGHT                | LOAD CAPACITY | FINISH     | AVAILABLE COLORS |
|--------------------|-------------------|-------------------------------|---------------|------------|------------------|
| DSF265L<br>DSF265P | 22' (6.7m) Cables | 6.75lb (3.1kg)<br>6lb (2.7kg) | 65lb (29.5kg) | Matte/Flat | Black, Silver    |

All dimensions = inch (mm)