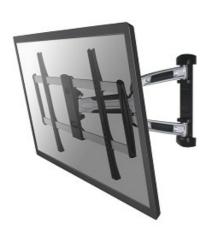

The NewStar wall mount, model LED-W700SILVER is a full swing tilt- and swivel wall mount for flat screens up to 60" (152 cm). This mount is a great choice when you want the ultimate viewing flexibility with your flat screen TV. Effortless pull the display out from the wall, position it in almost any direction, turn it around corners and then smoothly return it to the wall when finished.

NewStar LED-W700SILVER has three pivot points and is suitable for screens up to 60" (152 cm). The weight capacity of this product is 35 kg each screen. The wall mount is suitable for screens that meet VESA hole pattern 200x200 to 600x400mm. Different hole patterns can be covered using NewStar VESA adapter plates.