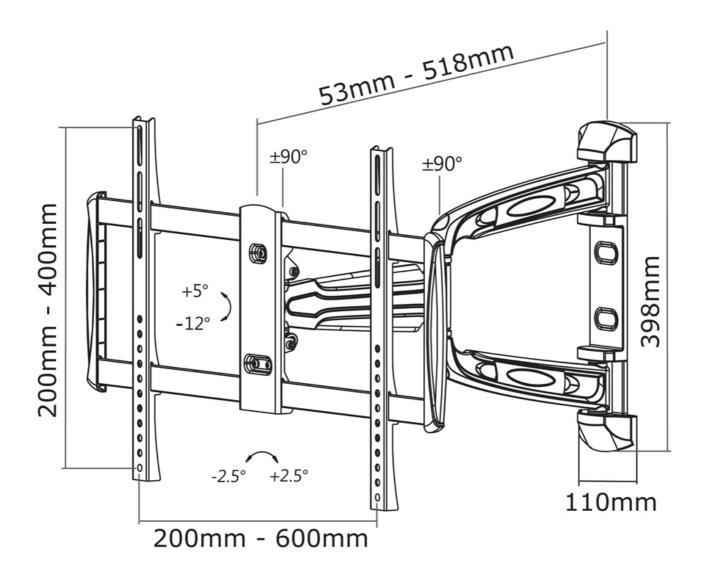

#### **SPECIFICATIONS**

Color Silver Distance to wall 5 - 52 cm Height adjustment None Max. screen size 60 35 Max. weight Min. screen size 32 0 Min. weight Screens Swivel (degrees) 180° 17° Tilt (degrees) Full motion Type Tilt

VESA maximum VESA minimum VESA pattern

200x200 200x300 200x400 300x200 300x300 350x350 400x400 400x300 400x600 440x400 500x400 600x200 600x300 600x400

Swivel

600x400 mm

200x200 mm

 Warranty
 5 year

 EAN code
 8717371444518

NewStars' tilt (17°) and swivel (180°) technology allows the mount to change to any viewing angle to fully benefit from the capabilities of the flat screen. The mount is easily depth adjustable from 5 to 52 centimetres. An innovative cable management conceals and routes cables from mount to flat screen. Hide your cables to keep living room, bedroom or home cinema installation nice and tidy.

NewStar LED-W700SILVER has three pivot points and is suitable for screens up to 60" (152 cm). The weight capacity of this product is 35 kg each screen. The wall mount is suitable for screens that meet VESA hole pattern 200x200 to 600x400mm. Different hole patterns can be covered using NewStar VESA adapter plates.